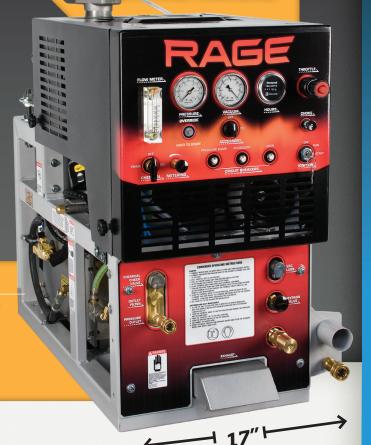

#### **Sapphire**scientific

WWW.SAPPHIRESCIENTIFIC.COM 2604 LIBERATOR | PRESCOTT, AZ 86301 | 800-932-3030 | JUN16

CHEMSPEC

- » VALUE-PRICED WITH SUPERIOR ENGINEERING
- » EASY TO OPERATE
- » NARROW PROFILE ONLY 17 IN. WIDE! nearly half the width of the nearest competitor
- » BELT DRIVE for quiet, reliable operation and easy maintenance.
- » SERVICED BY NORTH AMERICA'S LARGEST DISTRIBUTOR NETWORK

| POWER PLANT        | 18 HP air-cooled Kohler gasoline engine operating at 3000 RPM.                                     |
|--------------------|----------------------------------------------------------------------------------------------------|
| BLOWER             | Dual-lobe, dual-splash oil lubricated positive displacement blower. Vacuum pressure at 13 in. Hg.  |
| SOLUTION PUMP      | General TX1810S17 producing up to 1000 PSI and 2.7 GPM at 1488 RPM. Includes Solution Pump Clutch. |
| WASTE TANK         | 90 gal. marine-grade aluminum                                                                      |
| FRAME CONSTRUCTION | 2 in. steel box tubing.<br>Powder-coat finish.                                                     |
| CONSOLE (W × H     | $17 \times 36 \times 39$ in.   $43.2 \times 91 \times 99$ cm                                       |
| WEIGHT             | 520 lbs. I 236 KG                                                                                  |